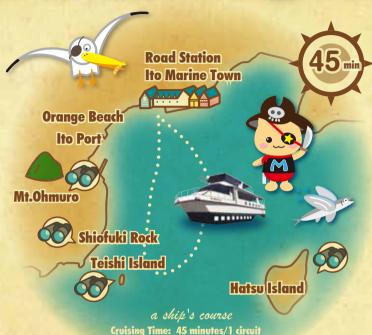

# Views during our cruising tour

The mountain is a symbolic presence in Ito city, and it is the volcano whose evaluation is 580m. It is designated as a national natural monument.

The island, which is located at about 10 kms from Atami offshore, is the only manned island in Shizuoka Prefecture. It is possible to go there by ferry.

It is the desert island floating on Ito offshore. The island was named as its shape is similar to clenched fist.