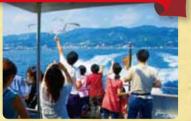

# Let's enjoy feeding seagulls.

You can enjoy giving foods to following seggulls. They sometimes eat from your hand if you reach it.