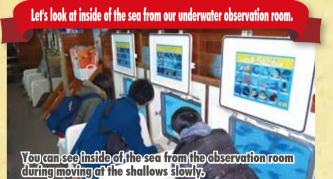

# **Utilization Guidance**

- Please attend ahead of time as the boarding starts from 10 minutes before each departure time.
- •All the seats in the ship are unreserved seats.
- Please consult about your pets' boarding at our reception counter.
   (We may turn down your request when the cruise is crowded. Please note that.)
- •We may change the cruising course or cancel the cruise due to the weather.
- •We may change the port entrance and leaving time due to operation status (when the cruise is completely full)
- You cannot board with wheelchairs because the entrance door is narrow.
- •We will depart for making our cruising tour after seeing inside of the sea in the port or at the near shallows. You cannot look at fishes during making a cruising tour.
- There is a case that fishes cannot be seen due to the water transparency.
- Our sea bottom room crowded with people, we will change into the shift system in case that all the passengers cannot get in the room all at once.
- As the steps to the deck on the 2nd floor are steep, please take care for children under elementary school students, pets, lame customers not to utilize the deck.